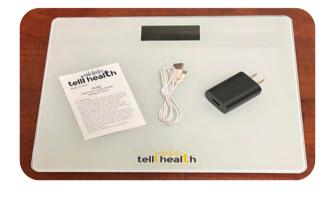

## Care Management Program SCALE SETUP

Open scale box.

Remove scale from box.

Remove packaging from scale.

Gather scale & accessories.

Flip scale upside down & press "POWER" button.

Place scale upright on flat surface & step on scale.

### Scale Setup HOW TO CHARGE

- Gather scale & accessories:
  - Scale
  - Charging Cord
  - Manual
  - Charging Block (not included)
- Connect charging block & charging cord.

Plug charging cord into scale, plug charging block into wall & wait for scale to fully charge.