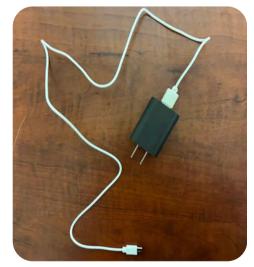

### Scale Setup HOW TO CHARGE

- Gather scale & accessories:
  - Scale
  - Charging Cord
  - Manual
  - Charging Block (not included)
- Connect charging block & charging cord.

Plug charging cord into scale, plug charging block into wall & wait for scale to fully charge.