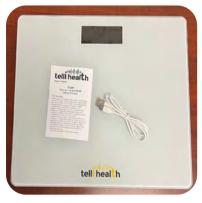

### Scale Setup HOW TO CHARGE

- Gather scale & accessories:
  - Scale
  - Charging Cord
  - Manual
  - Charging Block (not included)
- Connect charging block & charging cord.

Plug charging cord into scale, plug charging block into wall & wait for scale to fully charge.