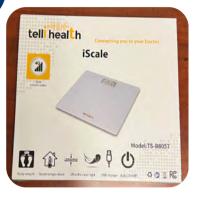

## Care Management Program SCALE SETUP

Open scale box.

Remove scale from box.

Remove packaging from scale.

Gather scale & accessories.

Flip scale upside down & press "POWER" button.

Place scale upright on flat surface & step on scale.