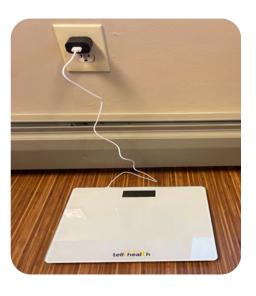

### Scale Setup HOW TO CHARGE

- Gather scale & accessories:
  - Scale
  - Charging Cord
  - Manual
  - Charging Block (not included)
- Connect charging block & charging cord.

Plug charging cord into scale, plug charging block into wall & wait for scale to fully charge.